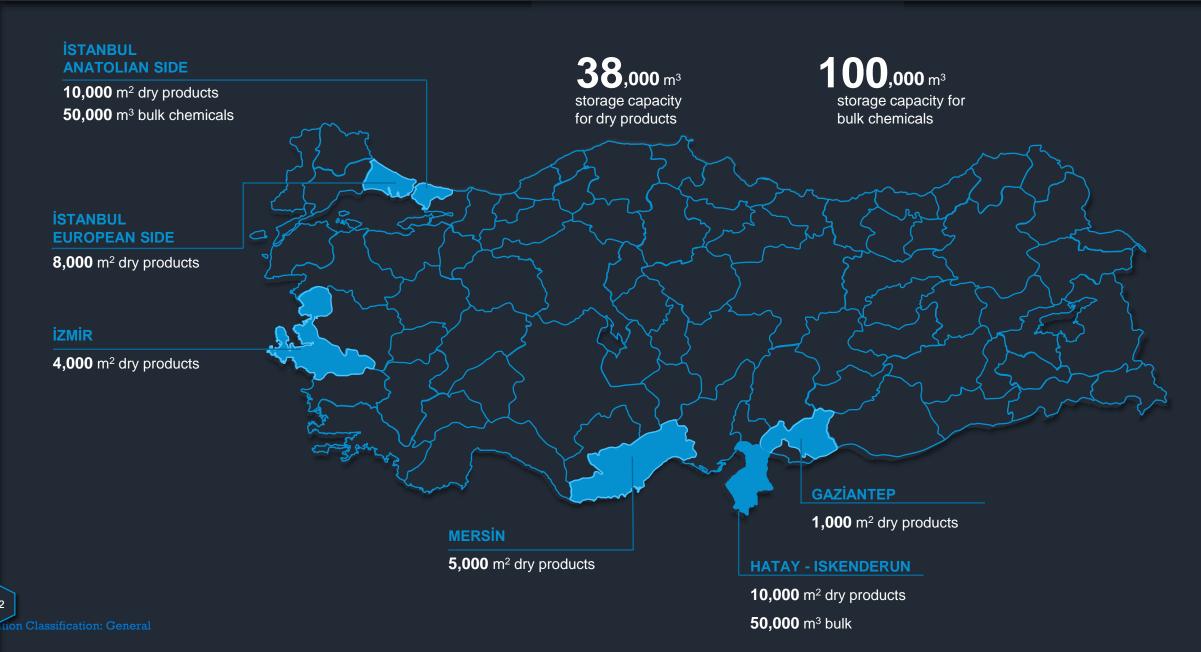

### **GLOBAL SERVICES POINTS**

Fast and efficient logistics services from warehouses and storage terminals

4 countries

13 warehouses