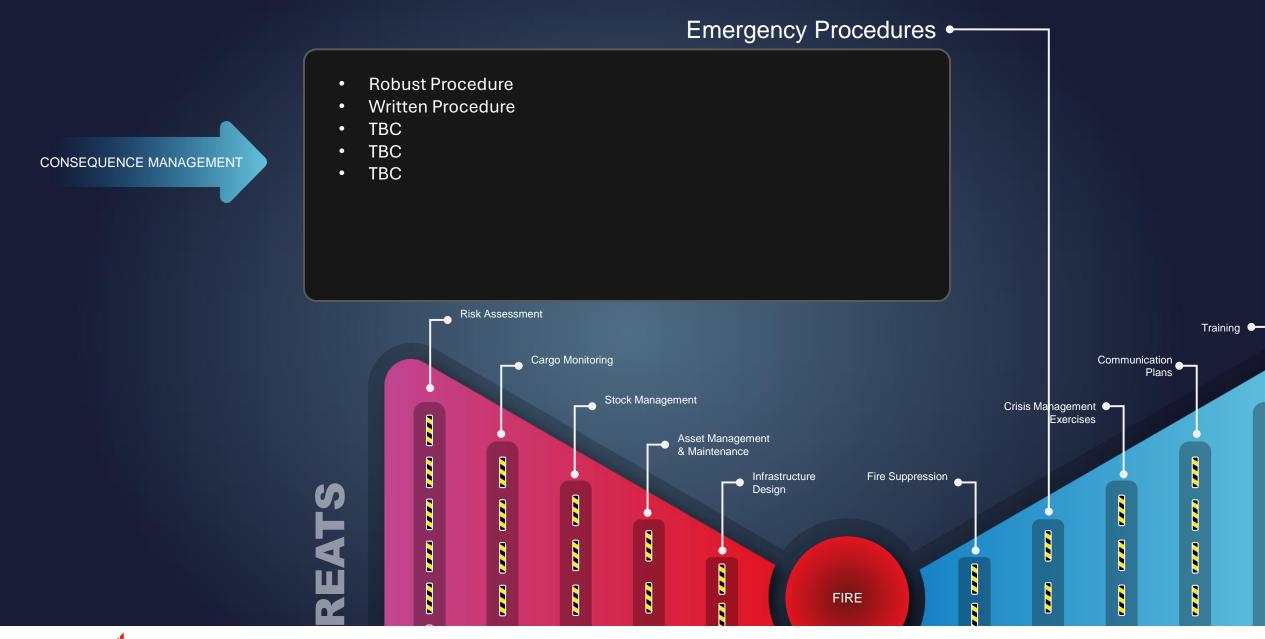

# Risk management

Consequence management

**RISK MITIGATION: CARGO FIRE - BULK STORAGE** 

RESET

**RISK MITIGATION: CARGO FIRE - BULK STORAGE** 

RESET

**RISK MITIGATION: CARGO FIRE - BULK STORAGE** 

RESET