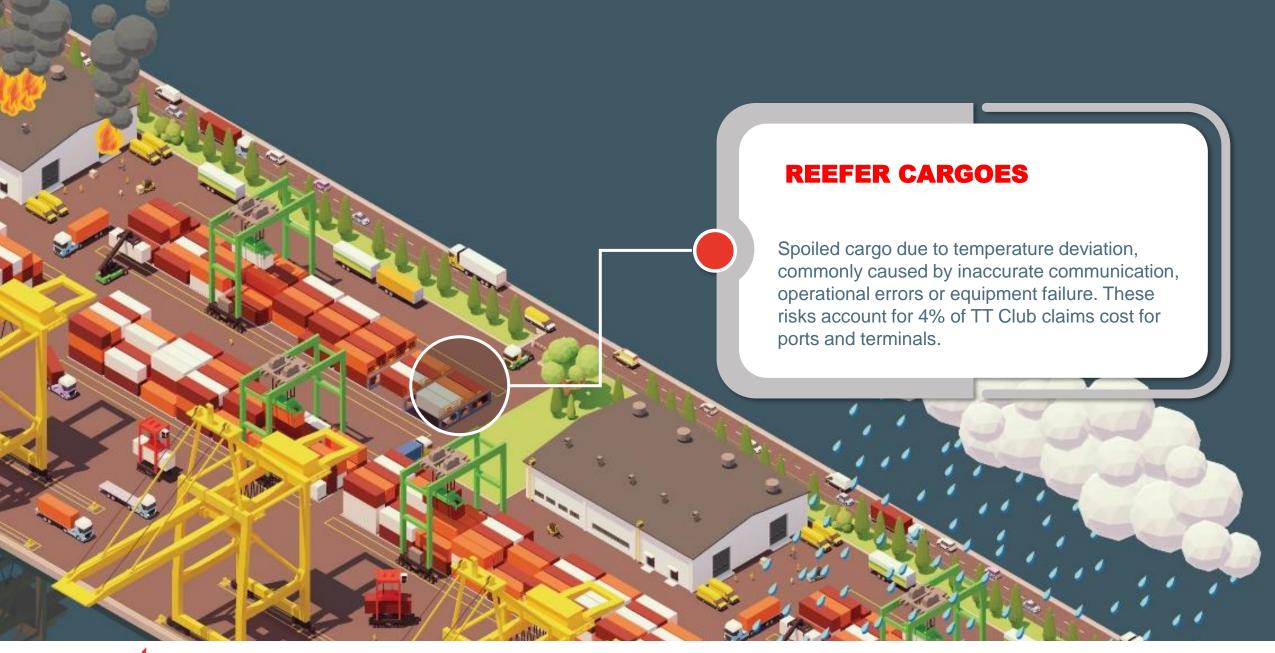

T Club overview

1968

The year TT Club was established and containers revolutionised freight transport.

80%

Percentage of the world's maritime containers insured by TT Club.

**65**%

We have an insurable interest in 2/3 of the top 100 ports worldwide.

20+

The number of dedicated countries in which TT Club has dedicated offices.





The TT Club's mission is to make the global transport and logistics industry safer, more secure and more sustainable





# Claims data

TT Club & Loss Prevention



## Claims data

#### Global claims 2019 to 2023



## **Snapshot**

- 48,941 claims
- Customer liability
- Property
- Bodily injury
- Handling Equipment
- Carrying equipment
- Fines & duties
- Costs
- Other

Source: TT Club claims data 2019 to 2023



#### Hidden cost of accidents











































# Risk management

Consequence management













**RISK MITIGATION: CARGO FIRE - BULK STORAGE** 

RESET





**RISK MITIGATION: CARGO FIRE - BULK STORAGE** 

RESET





**RISK MITIGATION: CARGO FIRE - BULK STORAGE** 

RESET









# Thank you

Please subscribe to receive regular risk management insights from TT Club

ttclub.com