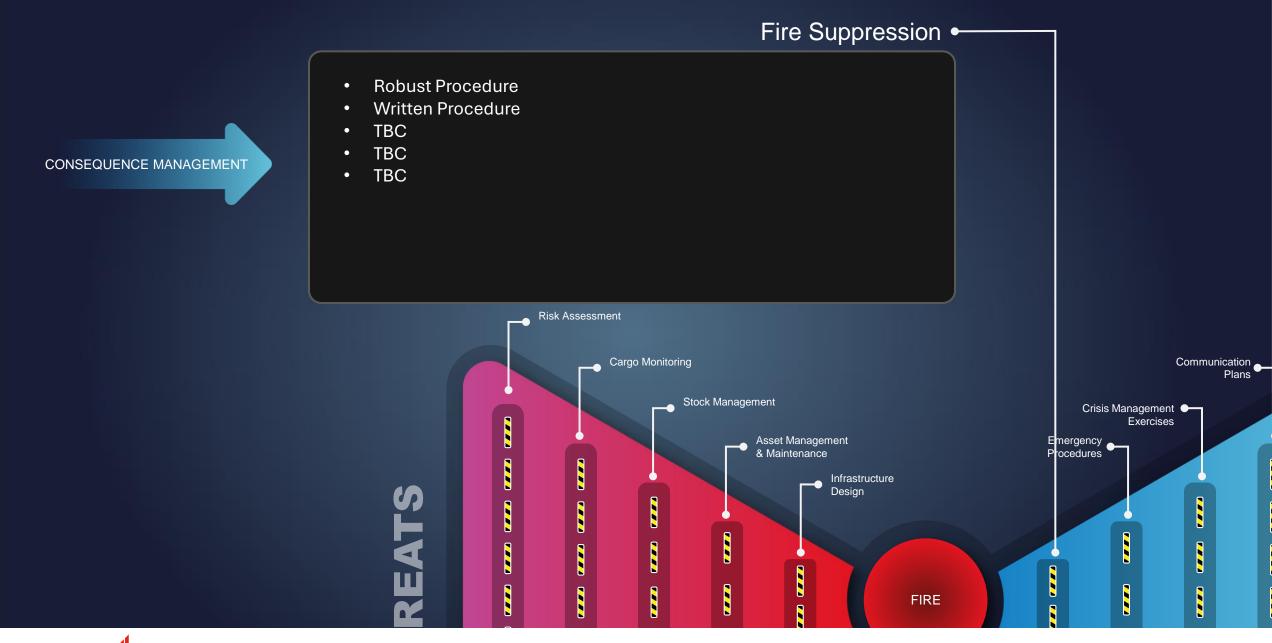

# Risk management

Consequence management

**RISK MITIGATION: CARGO FIRE - BULK STORAGE** 

RESET

**RISK MITIGATION: CARGO FIRE - BULK STORAGE** 

RESET

**RISK MITIGATION: CARGO FIRE - BULK STORAGE** 

RESET