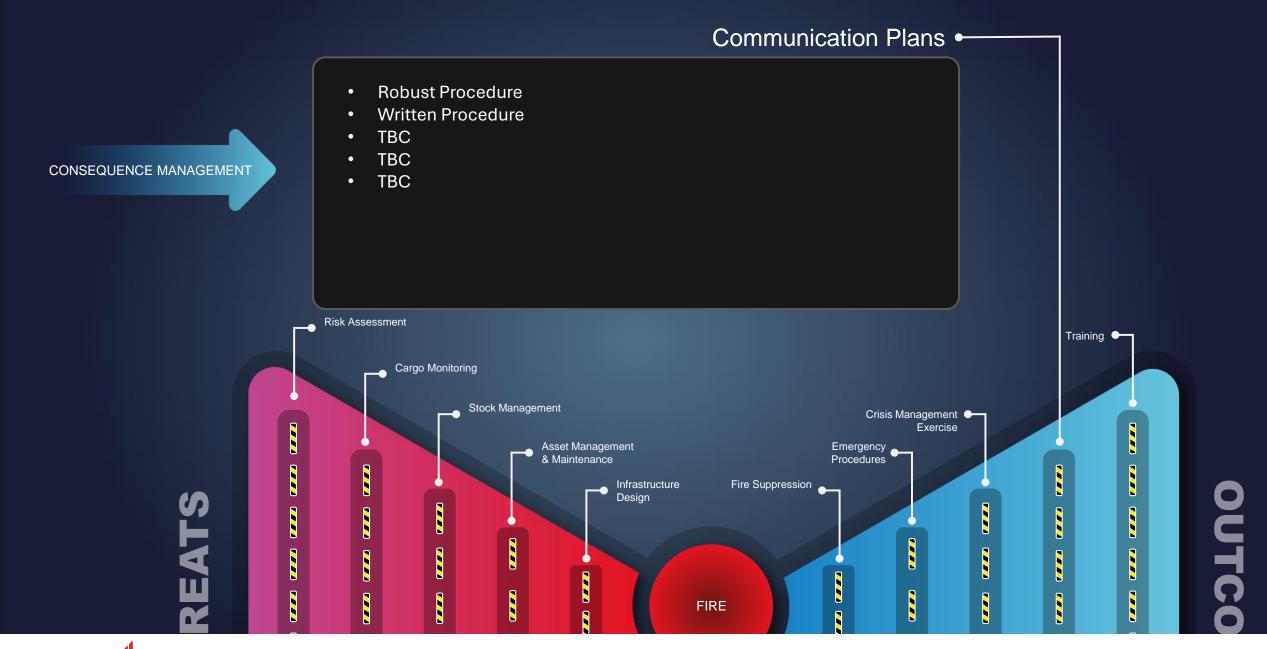

# Risk management

Consequence management

**RISK MITIGATION: CARGO FIRE - BULK STORAGE** 

RESET

**RISK MITIGATION: CARGO FIRE - BULK STORAGE** 

RESET

**RISK MITIGATION: CARGO FIRE - BULK STORAGE** 

RESET