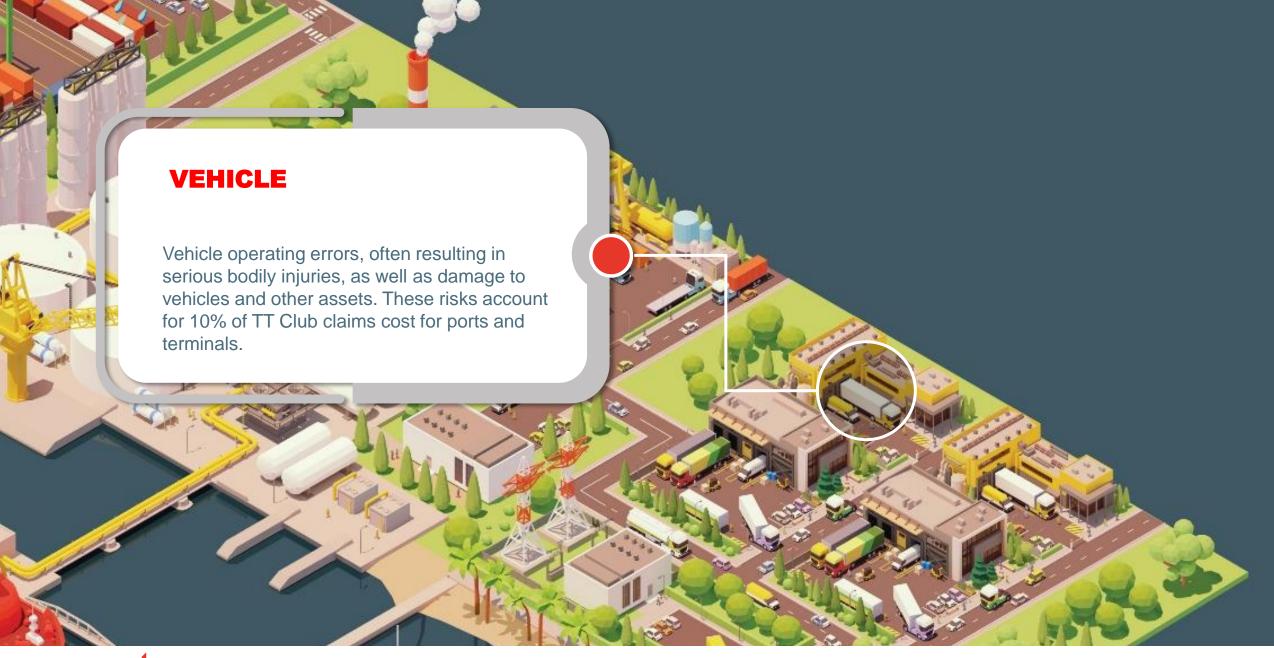

iew

1968

The year TT Club was established and containers revolutionised freight transport.

80%

Percentage of the world's maritime containers insured by TT Club.

**65**%

We have an insurable interest in 2/3 of the top 100 ports worldwide.

20+

The number of dedicated countries in which TT Club has dedicated offices.





The TT Club's mission is to make the global transport and logistics industry safer, more secure and more sustainable





# Claims data

TT Club & Loss Prevention



## Claims data

#### Global claims 2019 to 2023



## **Snapshot**

- 48,941 claims
- Customer liability
- Property
- Bodily injury
- Handling Equipment
- Carrying equipment
- Fines & duties
- Costs
- Other

Source: TT Club claims data 2019 to 2023



#### Hidden cost of accidents











































# Risk management

Consequence management













**RISK MITIGATION: CARGO FIRE - BULK STORAGE** 

RESET





**RISK MITIGATION: CARGO FIRE - BULK STORAGE** 

RESET





**RISK MITIGATION: CARGO FIRE - BULK STORAGE** 

RESET









# Thank you

Please subscribe to receive regular risk management insights from TT Club

ttclub.com