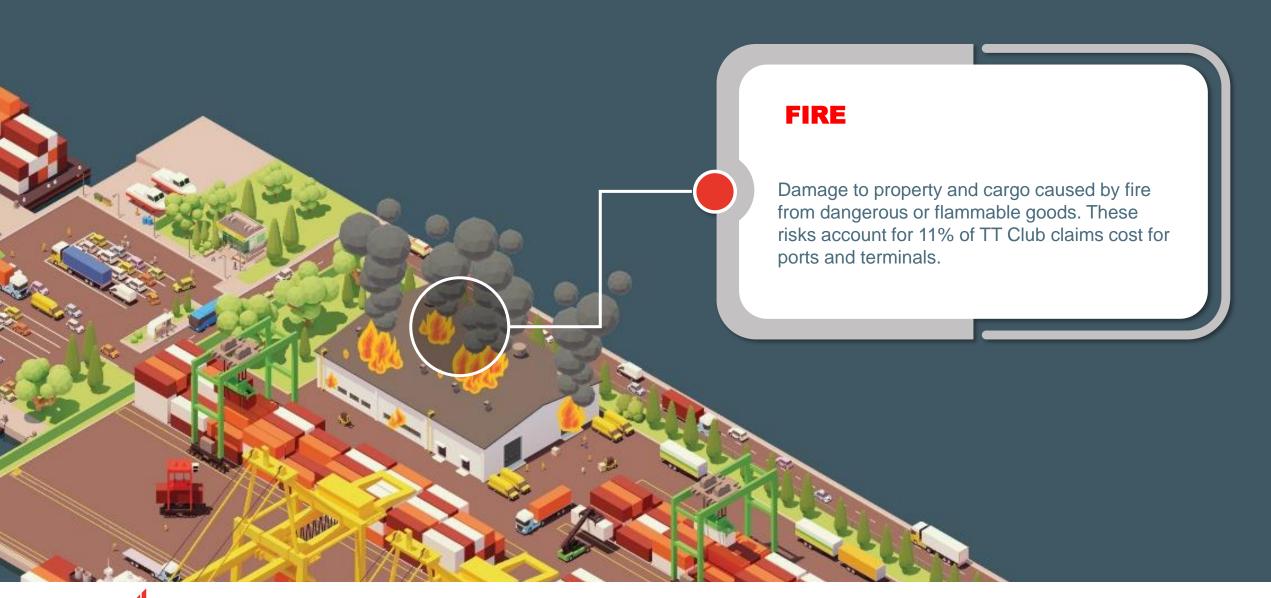

## TT Club overview

1968

The year TT Club was established and containers revolutionised freight transport.

80%

Percentage of the world's maritime containers insured by TT Club.

**65**%

We have an insurable interest in 2/3 of the top 100 ports worldwide.

20+

The number of dedicated countries in which TT Club has dedicated offices.





The TT Club's mission is to make the global transport and logistics industry safer, more secure and more sustainable





# Claims data

TT Club & Loss Prevention



## Claims data

#### Global claims 2019 to 2023



## **Snapshot**

- 48,941 claims
- Customer liability
- Property
- Bodily injury
- Handling Equipment
- Carrying equipment
- Fines & duties
- Costs
- Other

Source: TT Club claims data 2019 to 2023



#### Hidden cost of accidents











































# Risk management

Consequence management













**RISK MITIGATION: CARGO FIRE - BULK STORAGE** 

RESET





**RISK MITIGATION: CARGO FIRE - BULK STORAGE** 

RESET





**RISK MITIGATION: CARGO FIRE - BULK STORAGE** 

RESET









# Thank you

Please subscribe to receive regular risk management insights from TT Club

ttclub.com