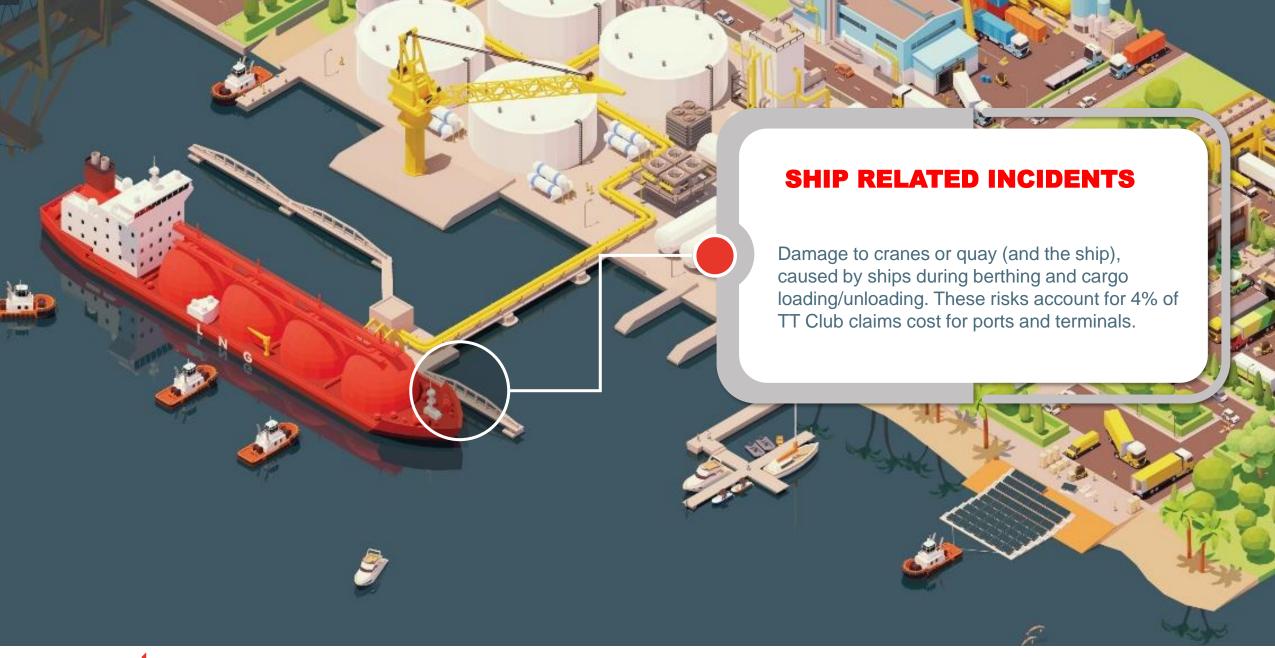

1968

The year TT Club was established and containers revolutionised freight transport.

80%

Percentage of the world's maritime containers insured by TT Club.

**65**%

We have an insurable interest in 2/3 of the top 100 ports worldwide.

20+

The number of dedicated countries in which TT Club has dedicated offices.





The TT Club's mission is to make the global transport and logistics industry safer, more secure and more sustainable





# Claims data

TT Club & Loss Prevention



## Claims data

#### Global claims 2019 to 2023



## **Snapshot**

- 48,941 claims
- Customer liability
- Property
- Bodily injury
- Handling Equipment
- Carrying equipment
- Fines & duties
- Costs
- Other

Source: TT Club claims data 2019 to 2023



#### Hidden cost of accidents











































# Risk management

Consequence management













**RISK MITIGATION: CARGO FIRE - BULK STORAGE** 

RESET





**RISK MITIGATION: CARGO FIRE - BULK STORAGE** 

RESET





**RISK MITIGATION: CARGO FIRE - BULK STORAGE** 

RESET









# Thank you

Please subscribe to receive regular risk management insights from TT Club

ttclub.com