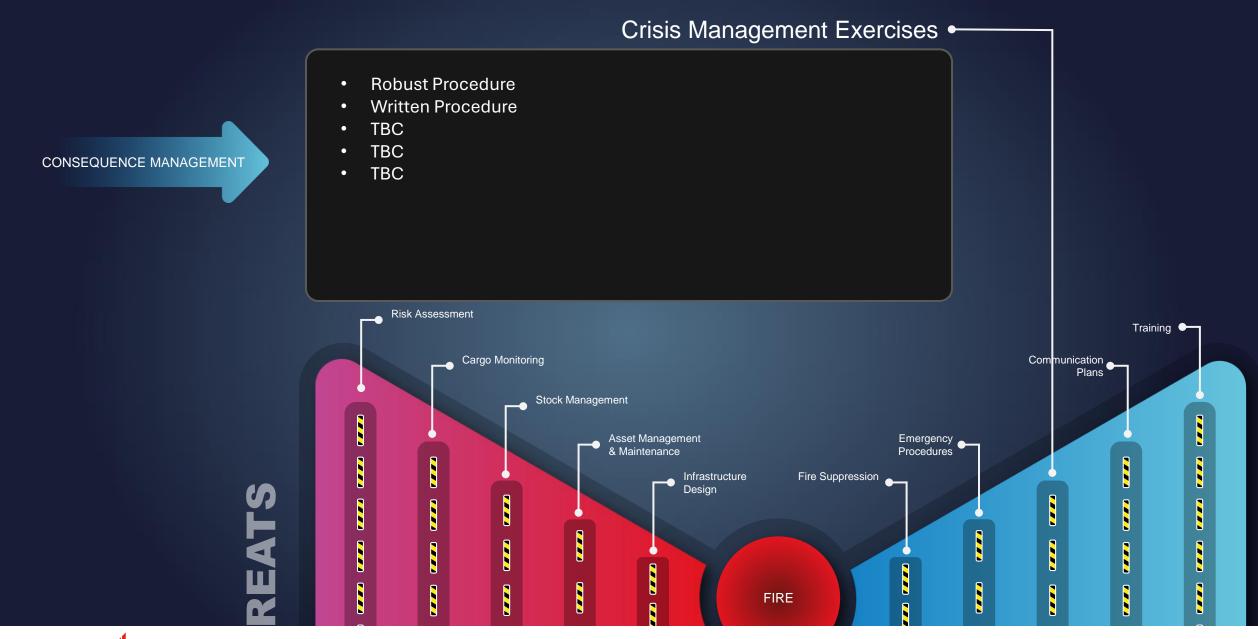

# Risk management

Consequence management

**RISK MITIGATION: CARGO FIRE - BULK STORAGE** 

RESET

**RISK MITIGATION: CARGO FIRE - BULK STORAGE** 

RESET

**RISK MITIGATION: CARGO FIRE - BULK STORAGE** 

RESET