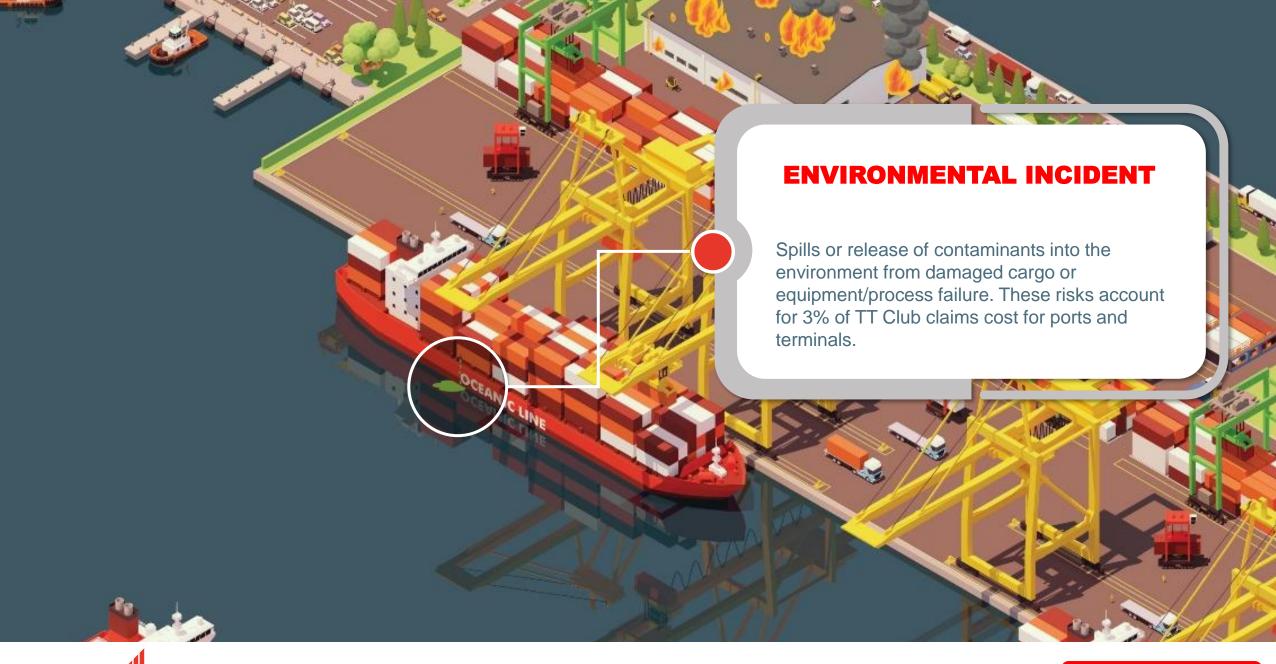

ear TT Club was established and containers revolutionised freight transport.

80%

Percentage of the world's maritime containers insured by TT Club.

**65**%

We have an insurable interest in 2/3 of the top 100 ports worldwide.

20+

The number of dedicated countries in which TT Club has dedicated offices.





The TT Club's mission is to make the global transport and logistics industry safer, more secure and more sustainable





# Claims data

TT Club & Loss Prevention



## Claims data

#### Global claims 2019 to 2023



## **Snapshot**

- 48,941 claims
- Customer liability
- Property
- Bodily injury
- Handling Equipment
- Carrying equipment
- Fines & duties
- Costs
- Other

Source: TT Club claims data 2019 to 2023



#### Hidden cost of accidents











































# Risk management

Consequence management













**RISK MITIGATION: CARGO FIRE - BULK STORAGE** 

RESET





**RISK MITIGATION: CARGO FIRE - BULK STORAGE** 

RESET





**RISK MITIGATION: CARGO FIRE - BULK STORAGE** 

RESET









# Thank you

Please subscribe to receive regular risk management insights from TT Club

ttclub.com