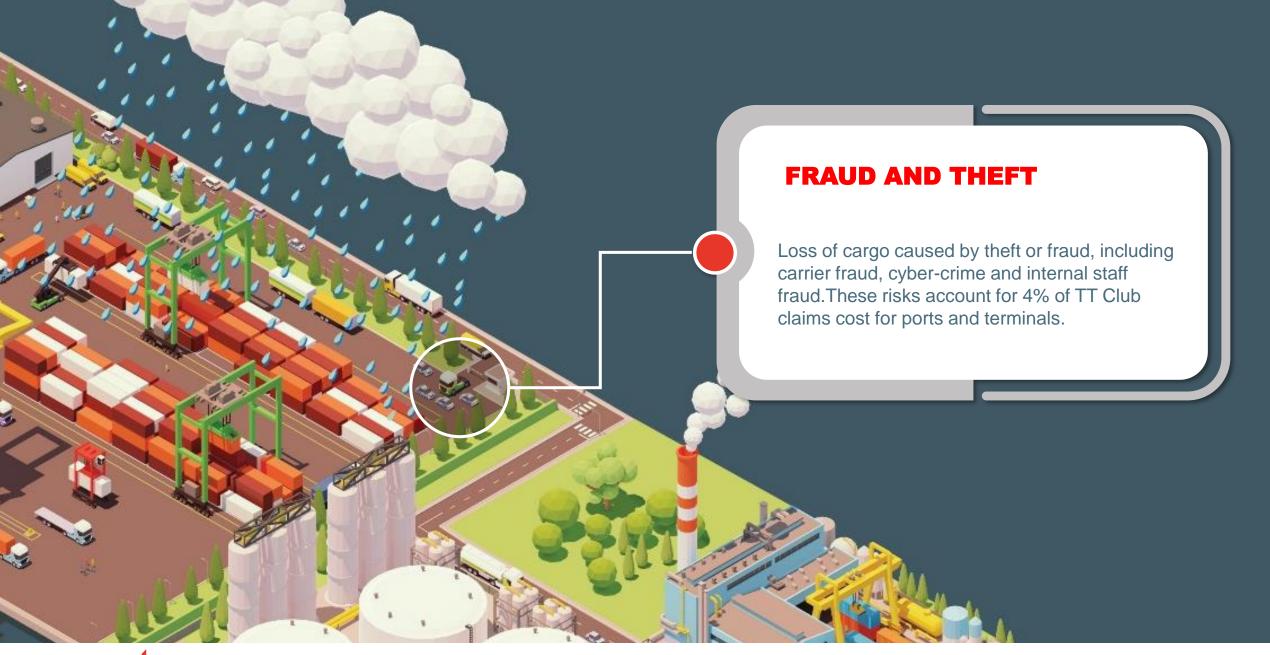

verview

1968

The year TT Club was established and containers revolutionised freight transport.

80%

Percentage of the world's maritime containers insured by TT Club.

**65**%

We have an insurable interest in 2/3 of the top 100 ports worldwide.

20+

The number of dedicated countries in which TT Club has dedicated offices.





The TT Club's mission is to make the global transport and logistics industry safer, more secure and more sustainable





# Claims data

TT Club & Loss Prevention



## Claims data

#### Global claims 2019 to 2023



## **Snapshot**

- 48,941 claims
- Customer liability
- Property
- Bodily injury
- Handling Equipment
- Carrying equipment
- Fines & duties
- Costs
- Other

Source: TT Club claims data 2019 to 2023



#### Hidden cost of accidents











































# Risk management

Consequence management













**RISK MITIGATION: CARGO FIRE - BULK STORAGE** 

RESET





**RISK MITIGATION: CARGO FIRE - BULK STORAGE** 

RESET





**RISK MITIGATION: CARGO FIRE - BULK STORAGE** 

RESET









# Thank you

Please subscribe to receive regular risk management insights from TT Club

ttclub.com