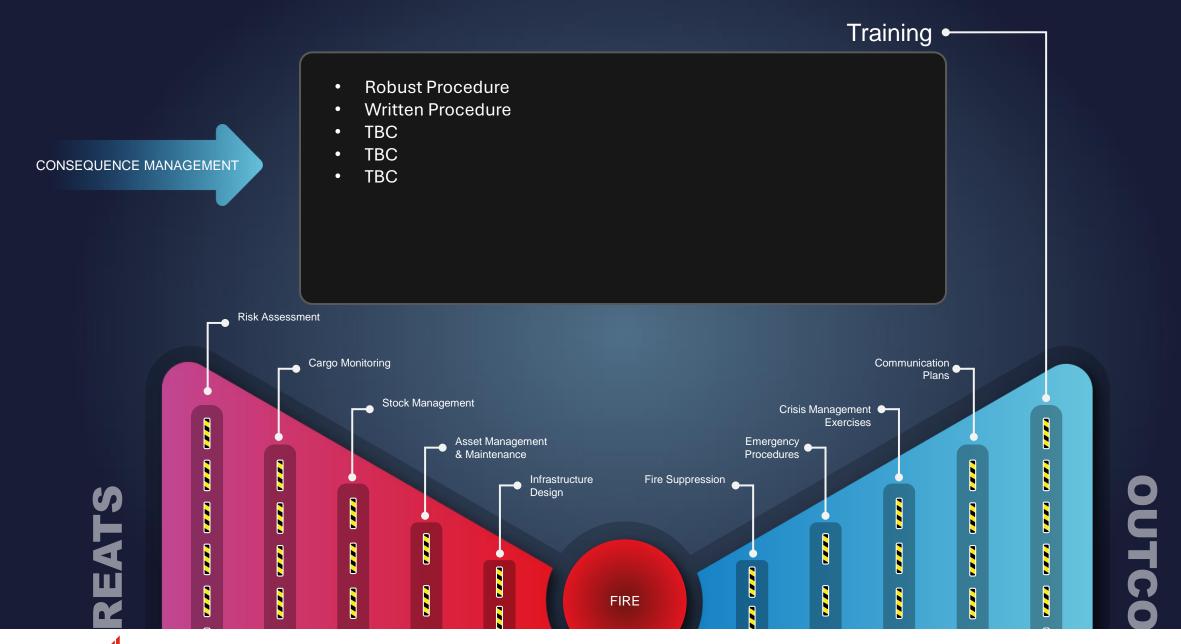

# Risk management

Consequence management

**RISK MITIGATION: CARGO FIRE - BULK STORAGE** 

RESET

**RISK MITIGATION: CARGO FIRE - BULK STORAGE** 

RESET

**RISK MITIGATION: CARGO FIRE - BULK STORAGE** 

RESET