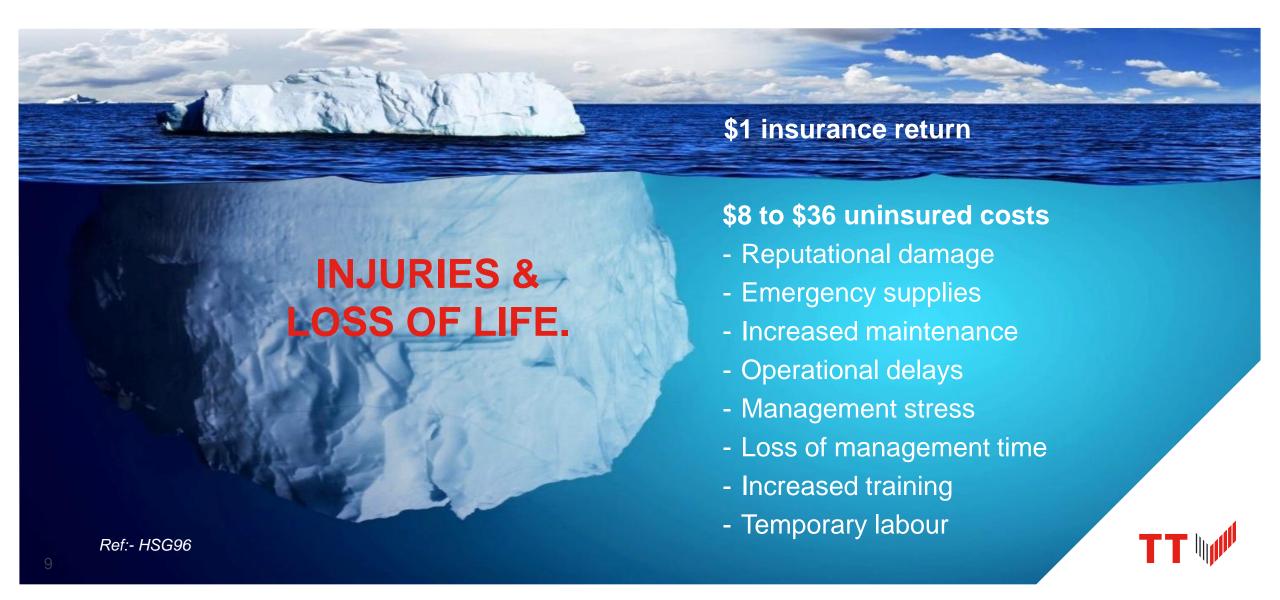

#### TT Club overview

1968

The year TT Club was established and containers revolutionised freight transport.

80%

Percentage of the world's maritime containers insured by TT Club.

**65**%

We have an insurable interest in 2/3 of the top 100 ports worldwide.

20+

The number of dedicated countries in which TT Club has dedicated offices.





The TT Club's mission is to make the global transport and logistics industry safer, more secure and more sustainable





# Claims data

TT Club & Loss Prevention



## Claims data

#### Global claims 2019 to 2023



## **Snapshot**

- 48,941 claims
- Customer liability
- Property
- Bodily injury
- Handling Equipment
- Carrying equipment
- Fines & duties
- Costs
- Other

Source: TT Club claims data 2019 to 2023



#### Hidden cost of accidents











































# Risk management

Consequence management













**RISK MITIGATION: CARGO FIRE - BULK STORAGE** 

RESET





**RISK MITIGATION: CARGO FIRE - BULK STORAGE** 

RESET





**RISK MITIGATION: CARGO FIRE - BULK STORAGE** 

RESET









# Thank you

Please subscribe to receive regular risk management insights from TT Club

ttclub.com