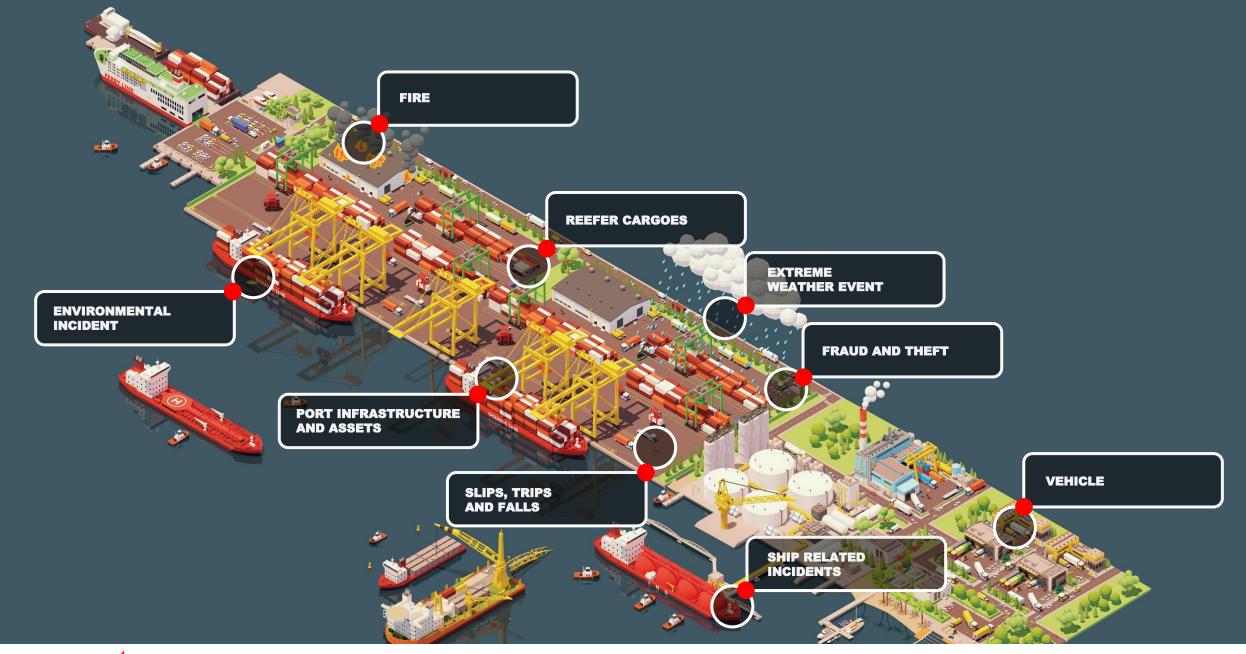

# Risk management

Consequence management

**RISK MITIGATION: CARGO FIRE - BULK STORAGE** 

RESET

**RISK MITIGATION: CARGO FIRE - BULK STORAGE** 

RESET

**RISK MITIGATION: CARGO FIRE - BULK STORAGE** 

RESET