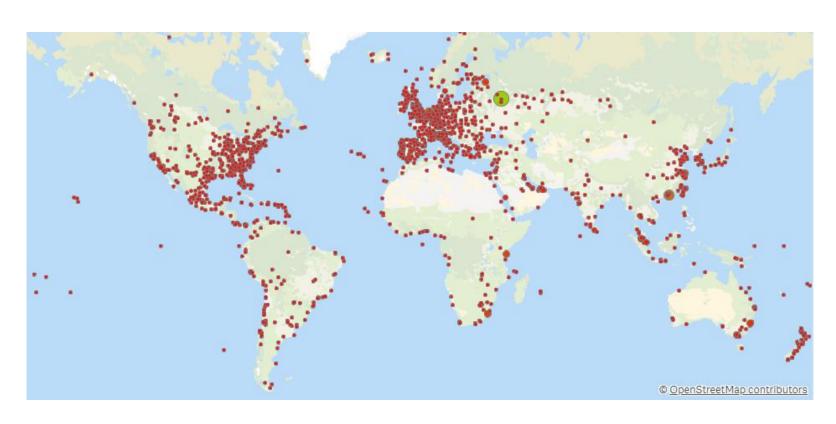

#### Global claims 2019 to 2023

## **Snapshot**

- 48,941 claims
- Customer liability
- Property
- Bodily injury
- Handling Equipment
- Carrying equipment
- Fines & duties
- Costs
- Other

Source: TT Club claims data 2019 to 2023