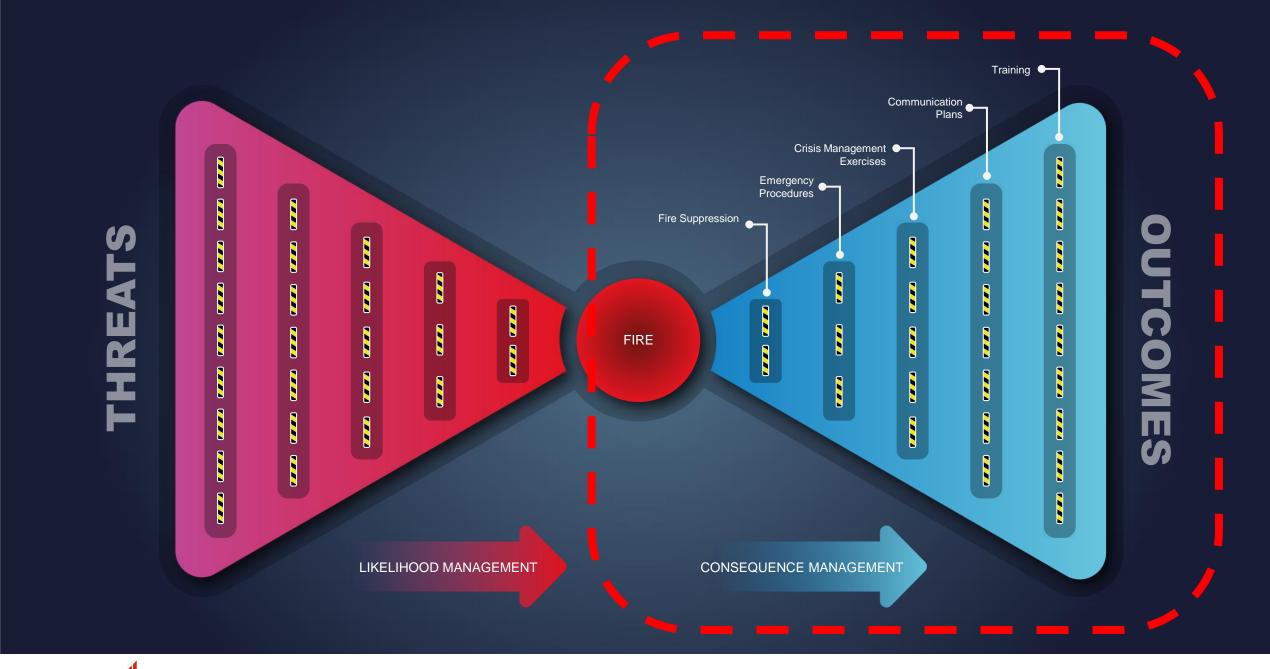

# Risk management

Consequence management

**RISK MITIGATION: CARGO FIRE - BULK STORAGE** 

RESET

**RISK MITIGATION: CARGO FIRE - BULK STORAGE** 

RESET

**RISK MITIGATION: CARGO FIRE - BULK STORAGE** 

RESET